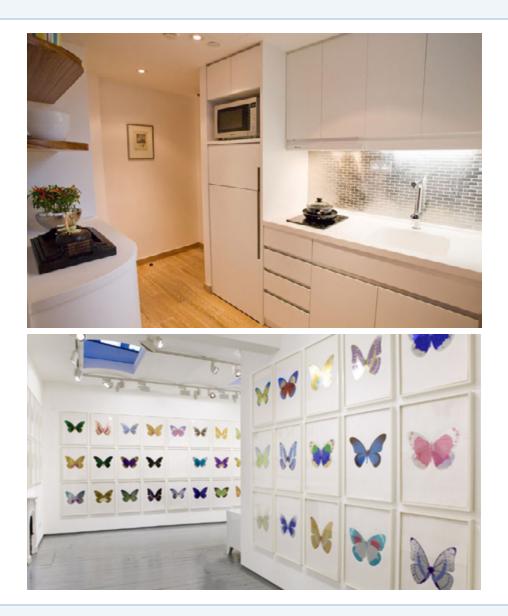

# ENJOY, The Difference Of CHI.

"Blocks of vibrant colour are used to contrast the clean white walls... Every apartment is filled with modern art prints, soft furnishings and chic design features"

The Damien Hirst 'Souls' Collection embodies CHI's design elements to a tee. Stark contrasts on white backgrounds are the cornerstone of the collection. **BALANCE** your apartments with these unique, and colourful choices. Your guests will **ENJOY** this difference and remember your attention to detail. **DISCOVER** the 'Soul' of your guests and make their stay a memorable one.

## DAMIEN HIRST, and the Souls.

Hirst's most strikingly beautiful work, The Souls is certainly his most accessible; it explores the fragile, beautiful and symbolic nature of the butterfly through the delicate textures of (metallic) leaf and foil.