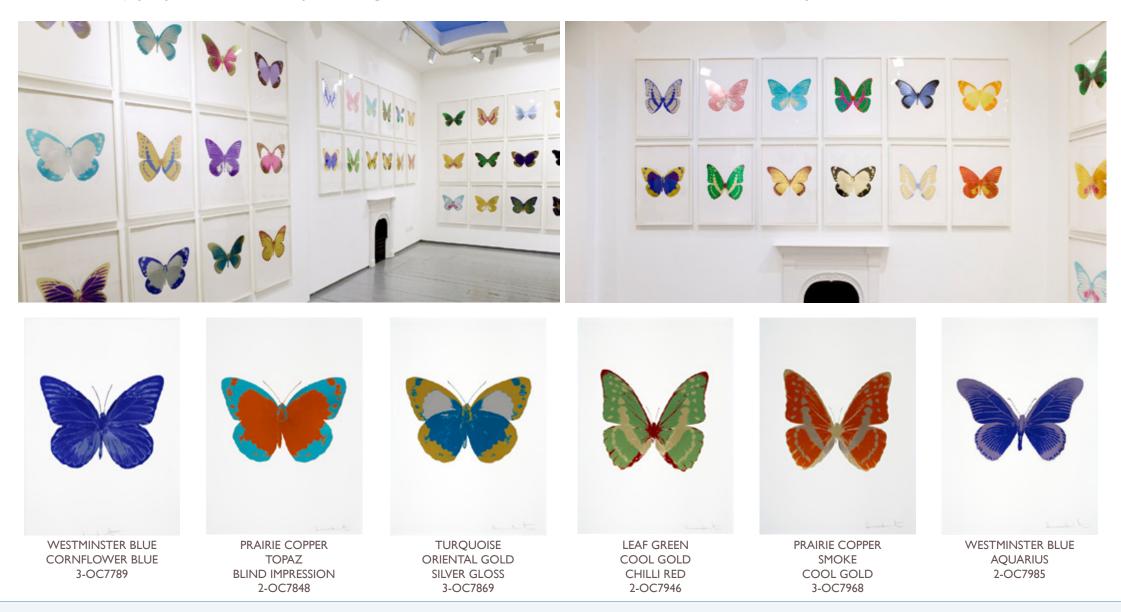

# ENJOY, The Difference Of CHI.

"Blocks of vibrant colour are used to contrast the clean white walls... Every apartment is filled with modern art prints, soft furnishings and chic design features"

The Damien Hirst 'Souls' Collection embodies CHI's design elements to a tee. Stark contrasts on white backgrounds are the cornerstone of the collection. **BALANCE** your apartments with these unique, and colourful choices. Your guests will **ENJOY** this difference and remember your attention to detail. **DISCOVER** the 'Soul' of your guests and make their stay a memorable one.

## DAMIEN HIRST, and the Souls.

Hirst's most strikingly beautiful work, The Souls is certainly his most accessible; it explores the fragile, beautiful and symbolic nature of the butterfly through the delicate textures of (metallic) leaf and foil.

The foil-block butterfly images are made up of 4 different butterflies in 80 different colourways, each one being an edition of 15. The idea being that our choice of shape, colour, texture and intensity are reflected elements of our 'Souls'.

The foil-blocking of each butterfly has been done in three stages: the base colour is accentuated by two more sparkling layers that pick out details on the patterned wings of the butterflies. The use of the foil-blocking technique creates additional details that can only be seen when you catch them in the right light, bringing an ever changing life to each image.