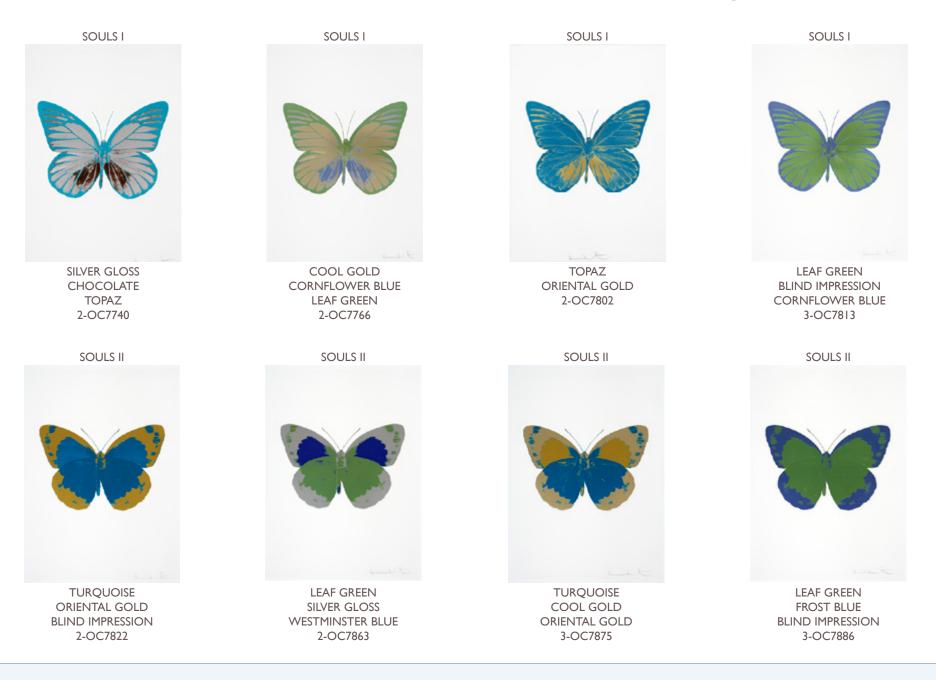

## DAMIEN HIRST, and the Souls.

Hirst's most strikingly beautiful work, The Souls is certainly his most accessible; it explores the fragile, beautiful and symbolic nature of the butterfly through the delicate textures of (metallic) leaf and foil.

The foil-block butterfly images are made up of 4 different butterflies in 80 different colourways, each one being an edition of 15. The idea being that our choice of shape, colour, texture and intensity are reflected elements of our 'Souls'.

The foil-blocking of each butterfly has been done in three stages: the base colour is accentuated by two more sparkling layers that pick out details on the patterned wings of the butterflies. The use of the foil-blocking technique creates additional details that can only be seen when you catch them in the right light, bringing an ever changing life to each image.