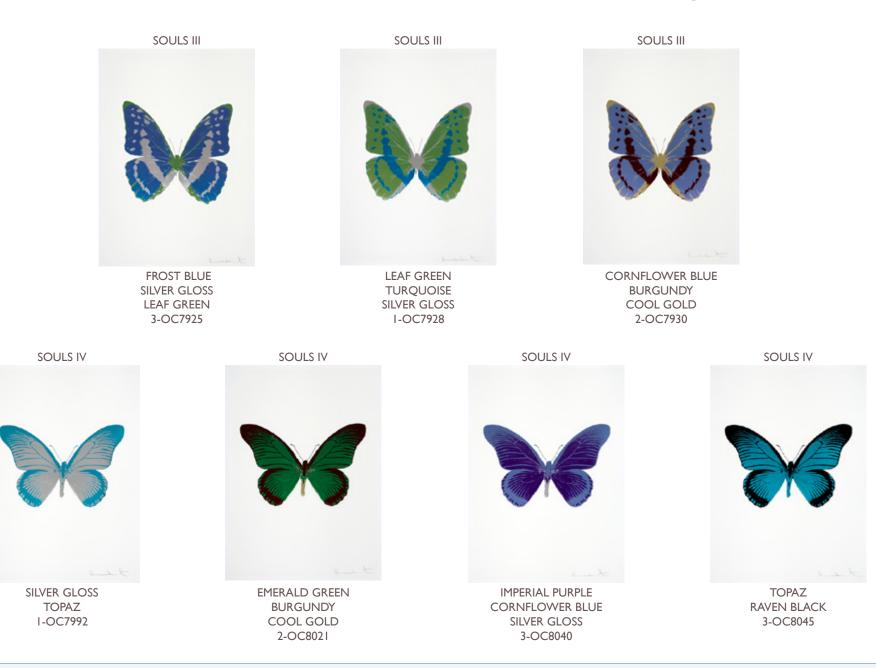

## DAMIEN HIRST, and the Souls.

Hirst's most strikingly beautiful work, The Souls is certainly his most accessible; it explores the fragile, beautiful and symbolic nature of the butterfly through the delicate textures of (metallic) leaf and foil.

The foil-block butterfly images are made up of 4 different butterflies in 80 different colourways, each one being an edition of 15. The idea being that our choice of shape, colour, texture and intensity are reflected elements of our 'Souls'.

The foil-blocking of each butterfly has been done in three stages: the base colour is accentuated by two more sparkling layers that pick out details on the patterned wings of the butterflies. The use of the foil-blocking technique creates additional details that can only be seen when you catch them in the right light, bringing an ever changing life to each image.