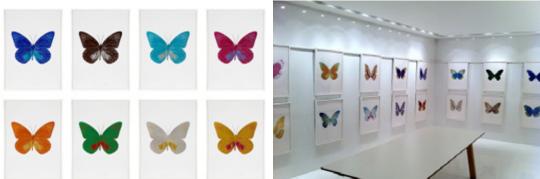

# 'THE SOULS' of CHI Rental Package.

The foil-block butterfly images are made up of 4 different butterflies in 80 different colourways, each one being an edition of 15. The idea being that our choice of shape, colour, texture and intensity are reflected elements of our 'Souls'.