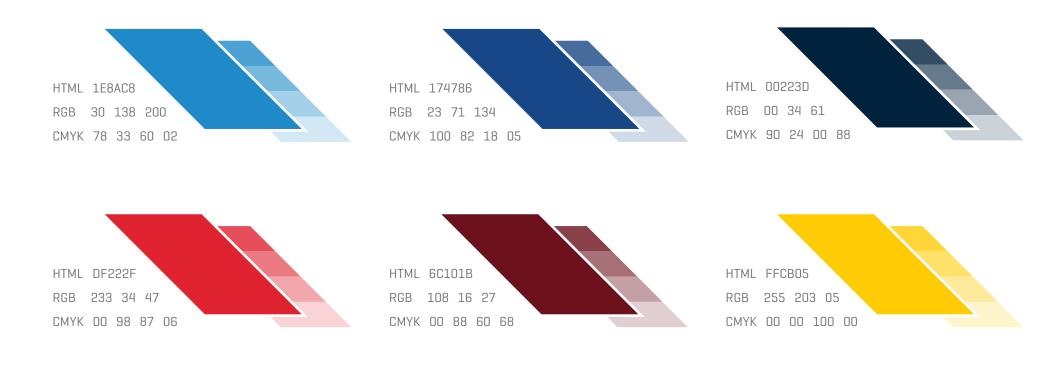

# CORPORATE COLOR

## Color plays an essential role in the CMC identity.

Mandatory colors are necessary in maintaining CMC corporate identity as well as ensuring it to appear consistent and optimal. Red and blue set the overall tone of CMC logo in radiating its universality and quality products.

#### **APPEARANCE**

These are the primary colors in the CMC brand palette. To avoid overwhelming theaudience or subject matter however, care should be exercised when applying them. Use it sparingly for emphasis and as an accent.