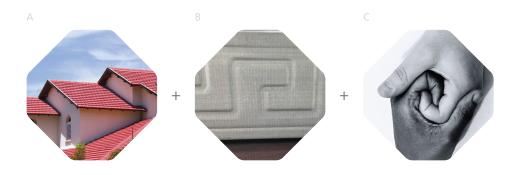

## **02.2** CONSTRUCTION

CMC logo is very rich in direct visual interpretations.

- A. Using the main product -roof tiles-, the logo focuses on two roofs which mirror each other in such a way that the final product has an interlocking finish.
- B. The inter-waving pattern of the logo is derived from CMC personal and exclusive steel design.
- C. The aforementioned "interlocking finish" also refers to firm finger lock between two individuals, implying the strong bond built with business relatives, partners and clients.