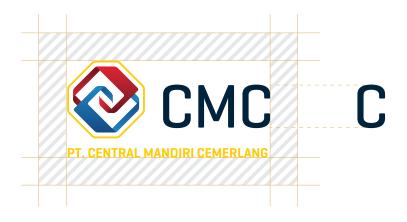

#### CLEAR SPACE

The grey boxes drawn surrounding the logo as illustrated below is the area that should be clear of any obstruction.

To measure the clear space for top and bottom margin, use "C" from the logo CMC

the size of the clear space is equal to the letter C from the logotype CMC

Do not Drop Shadow

Do not Shear / Distort

Do not Outline

Do not use Low Quality JPG

Do not Change the Color / Typeface

Do not Extrude