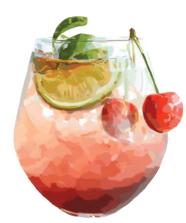

#### **Drink Name:**

Cherry the Moment

#### **Ingredients:**

- 1 part Cherry Corona Hard Seltzer
- ½ part Lime Juice
- Maraschino Cherries
- Ice
- Slice of Lime (Garnish)

#### Recipe

• In a stemless wine glass, add ice, maraschino cherries and lime juice. Top off with Cherry Corona Hard Seltzer and garnish with a slice of lime.