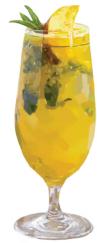

#### **Drink Name:**

Mango Mojo

#### Ingredients:

- 1 part Mango Corona Hard Seltzer
- ½ part Mango Juice
- ¼ part White Rum
- Simple Syrup (to
- Ice
- Mint Leaves (Garnish)

#### Recipe:

• Pour mango juice, white rum, simple syrup, torn mint leaves and ice into a hurricane glass. Top off with Mango Corona Hard Seltzer and garnish with a sprig of mint.