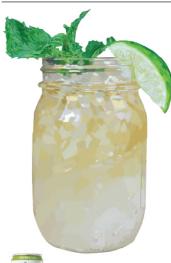

#### Recipe

• Pour ice, simple syrup and vodka into a mason jar, then top with ginger beer and Lime Corona Hard Seltzer. Garnish with a lime twist.