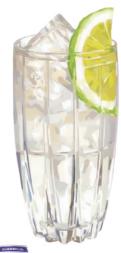

#### Recipe:

• In a Collins glass, pour in ice and limeade, then top off with Blackberry Lime Corona Hard Seltzer. Garnish with a slice of lime.