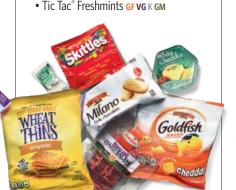

#### CRAVE SNACK BOX \$8 PRINGLES \$4

- Nabisco® Wheat Thins vg
- Pepperidge Farm® Goldfish®
- Hormel® Hard Salami GF
- White Cheddar Gourmet Cheese Spread GF LO
- Pepperidge Farm® Dark Chocolate Milano® KLO
- Original Skittles® GF VG
- Tic Tac® Freshmints GF VG K GM