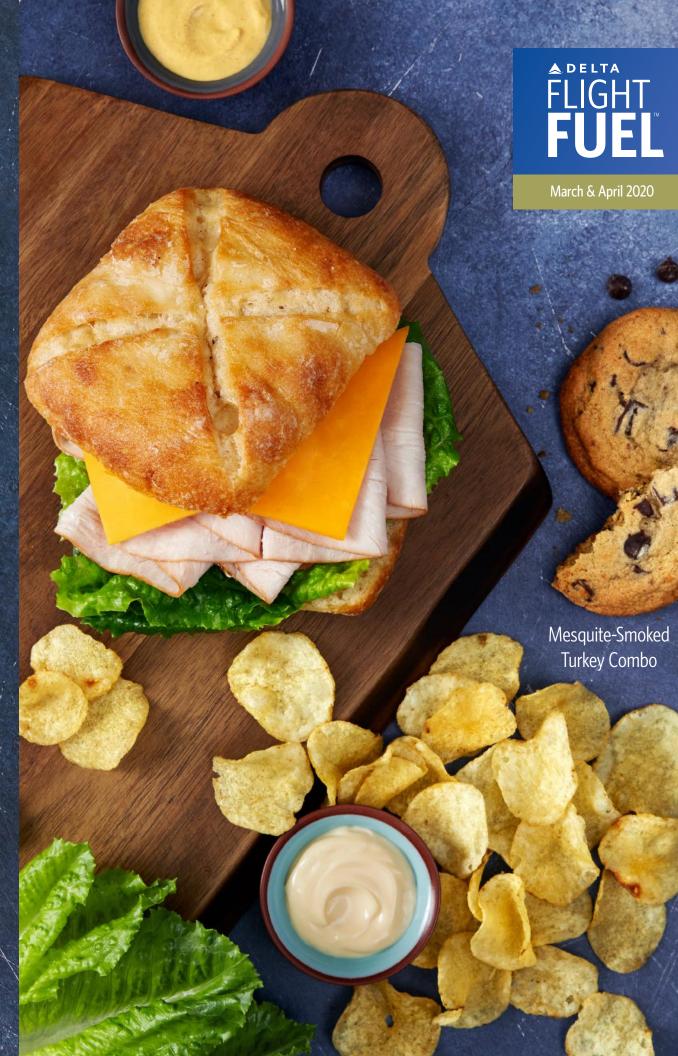

### MESOUITE-SMOKED TURKEY COMBO \$10.99

**COMPLIMENTARY SNACKS** 

Mesquite-smoked turkey, cheddar cheese, and lettuce on an olive oil baguette. Served with mayonnaise and Dijon mustard on the side. Complete with kettle-cooked potato chips and an Oven Arts® chocolate chunk cookie.