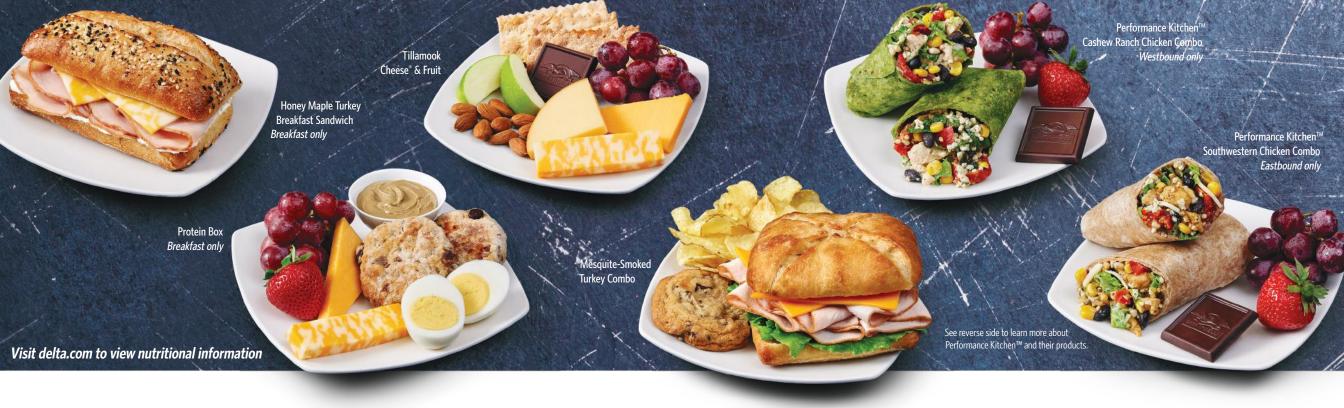

## HONEY MAPLE TURKEY BREAKFAST SANDWICH \$8.99

Slices of honey maple turkey with Colby Jack and cream cheese, hand-crafted on an everything bagel baguette.

## PROTEIN BOX \$8.99

26g Protein

Wedges of Tillamook® Colby Jack and Sharp Yellow Cheddar, a cage-free hard-boiled egg, sunflower seed butter, whole grain muesli snack rounds, red grapes, and a strawberry. Cage-free eggs on flights departing US cities only.

## TILLAMOOK CHEESE® & FRUIT \$8.99

Tillamook® Sharp Yellow Cheddar, Tillamook® Colby Jack, and smoked gouda served alongside olive oil & sea salt flatbread crackers, natural whole almonds, red grapes, apple wedges, and a Ghirardelli® dark chocolate.

### MESOUITE-SMOKED TURKEY COMBO \$10.99

**COMPLIMENTARY SNACKS** 

Mesquite-smoked turkey, cheddar cheese, and lettuce on an olive oil baguette. Served with mayonnaise and Dijon mustard on the side. Complete with kettle-cooked potato chips and an Oven Arts® chocolate chunk cookie.

## PERFORMANCE KITCHEN™ CASHEW RANCH CHICKEN COMBO \$10.99

19g Protein · 1 serving Vegetables · 6g Fiber · 400 Calories\* Seasoned chicken (raised without antibiotics), corn, black beans, natural turkey bacon, mixed grains, tomatoes, lettuce, and cashew ranch spread in a whole grain spinach tortilla. Served with grapes, a strawberry, and a Ghirardelli® dark chocolate.

## PERFORMANCE KITCHEN™ SOUTHWESTERN CHICKEN COMBO \$10.99

21g Protein · 1 serving Vegetables · 11g Fiber · 370 Calories\* Seasoned chicken (raised without antibiotics), pinto beans, corn, black beans, Monterey Jack cheese, mixed grains, tomatoes, lettuce, and mild tomatillo poblano sauce in a whole wheat tortilla. Served with grapes, a strawberry, and a Ghirardelli® dark chocolate.