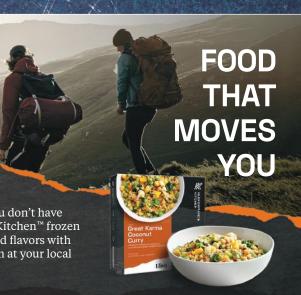

REFRESHMENT WITH ZERO SUGAR

BON & VIV. SPIKED SELTZER

Looking for more delicious, energizing meals? You don't have to wait until your next Delta flight. Performance Kitchen™ frozen meals are available in a variety of globally-inspired flavors with balanced protein, vegetables, and fiber. Find them at your local grocer or get them delivered right to your door.