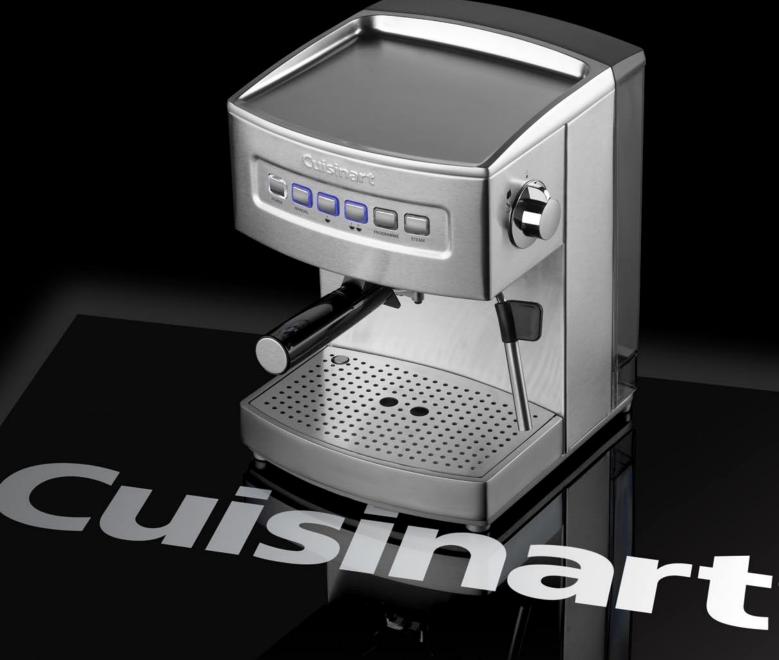

# **Espress yourself...**

....with the ultimate statement piece in your kitchen, the high-performance **Cuisinart** Espresso Maker allows you to create delicious coffee shop quality in the comfort of your own home. Programmable to make a single or double espresso as a quick pick-me-up, or a long cappuccino or latte for pure indulgence, the 15 bar pump pressure achieves the perfect crema, aroma and flavour whatever the coffee style.

With a cup warming plate, frothing nozzle and hot water facet included in the streamlined, contemporary design, the ultra-chic Espresso Maker is yet another work of **Cuisinart**. Technology with Taste.