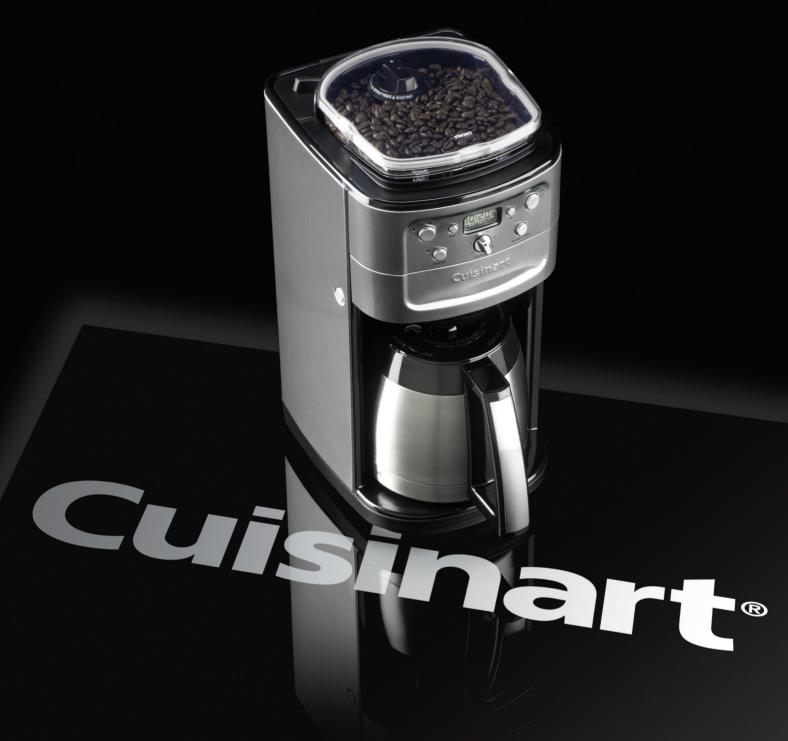

## All set for the daily grind...

...wake up to the unique, programmable Cuisinart Grind & Brew Plus coffee maker. First, the coffee beans go through integrated burr plates. That's the Grind. Then, mild, medium or strong to your taste, from 2 to 12 cups of coffee are delivered into a thermal insulated carafe. That's the Brew. The Plus is the gorgeous aroma and coffee-shop taste. With good looks and impeccable timing, the Grind & Brew Plus is yet another work of **Cuisinart**. Technology with taste.

#### **Grind & Brew Plus**

The Original bean to cup filter coffee machine from the original **Cuisinart** distributor: **The Beam Group Ltd,** Norman Way Ind Estate, Over, Cambridge CB4 5QE. **See this and more at the Beam Show 22nd and 23rd of September at Newmarket** 