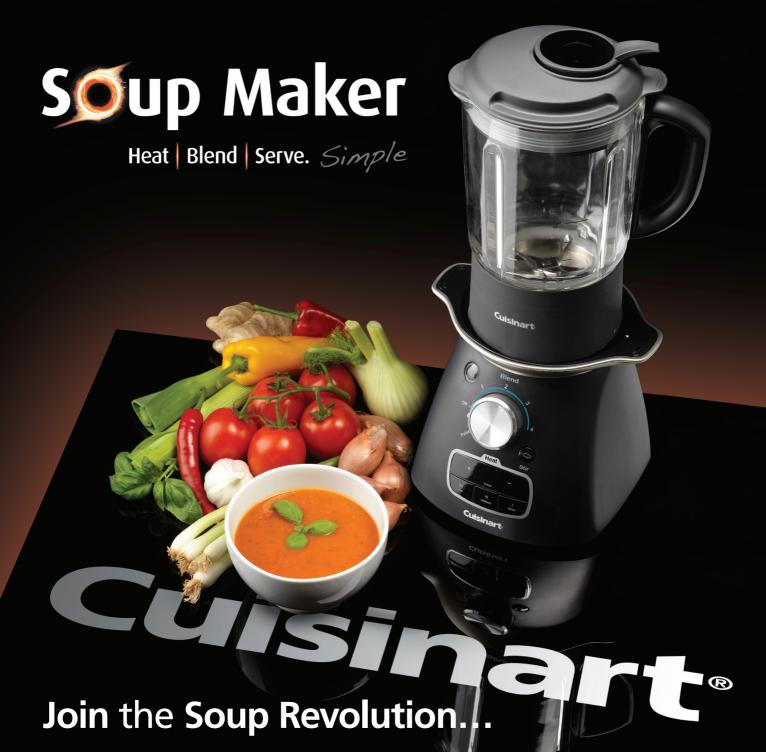

**5 year** guarantee

Create your own healthy blend of hot, fresh, delicious soup in minutes.

Revolutionary in its design, the Cuisinart Soup Maker is the first blender to feature an integrated heater, so from start to finish, it is all you need to heat, blend and serve your soup .... simple!

With three different settings, the Soup Maker sautés, boils, heats and simmers fresh ingredients, then blends to your preferred consistency ... the ultimate in healthy convenience cooking. As well as delicious, healthy soup, the Soup Maker is perfect for making a range of exciting recipes from sauces and pâté to desserts and drinks. Hot or cold, the Cuisinart Soup Maker ensures the perfect blend.