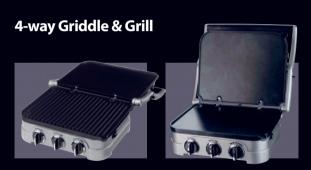

### Flat out or bent double...

...the award winning Cuisinart 4-way Griddle & Grill is a glutton for hard work, tucking into steaks, burgers, paninis, toasties... even egg and bacon for breakfast! Engineered with a commercial grade stainless steel housing, it comes with interchangeable dishwasher safe grill and griddle plates and features a nifty draining system for less fatty food. Looking good enough to eat, the 4-way Griddle & Grill is yet another work of **Cuisinart**. Technology with taste.