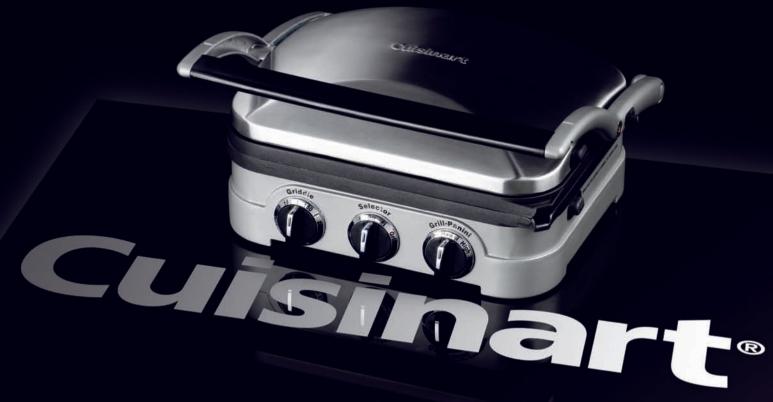

### Flat out or bent double...

...the award winning Cuisinart 4-way Griddle & Grill is a glutton for hard work, tucking into steaks, burgers, paninis, toasties... even egg and bacon for breakfast! Engineered with a commercial grade stainless steel housing, it comes with interchangeable dishwasher safe grill and griddle plates and features a nifty draining system for less fatty food. Looking good enough to eat, the 4-way Griddle & Grill is yet another work of **Cuisinart**. Technology with taste.