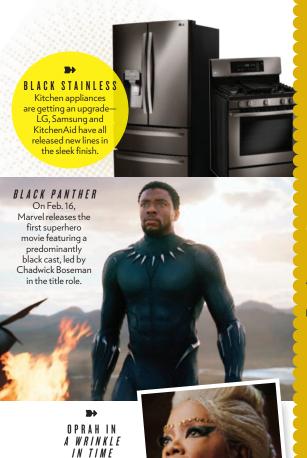

#### COPPER KITCHEN TOOLS Food Network is the latest brand to release its own kitchen and barware line in

quirky copper.

METALLICS

Shimmer and shine!

way to sparkle.

Idina Menzel knows the hottest HALFTIME SHOW On Feb. 4, Justin Timberlake will perform at the Super Bowl alftime show—his first appearance since 2004's Nipplegate contro.