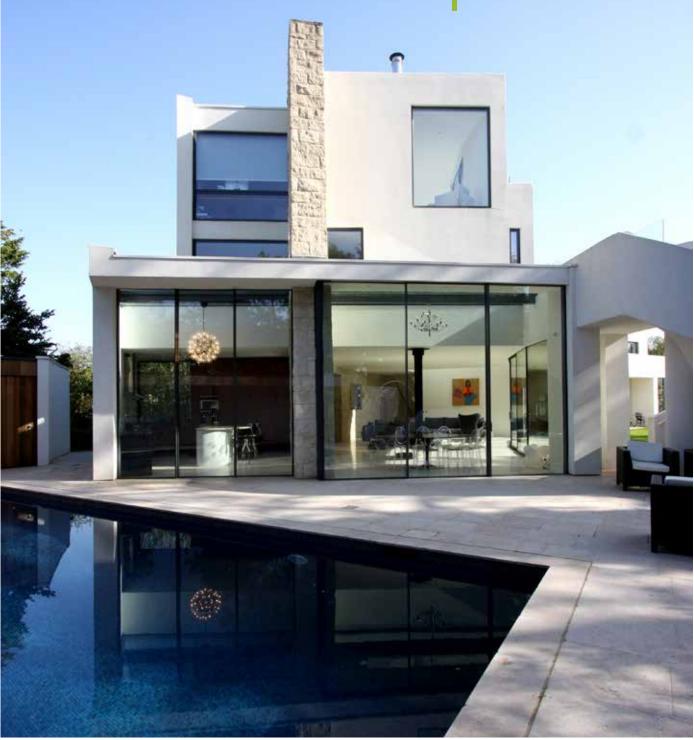

## A glass act

This family home in south west London combines thinframed architectural glazing with clean lines and white render to achieve a stunning aesthetic effect.

The contemporary five-bedroom property has a strong connection with the garden space via IQ Glass's slim frame sliding glazed doors, which offer views out to the pool.

For more details call 01494 722880 or visit iqglassuk.com

Structural silicone-jointed rooflights combine with a circular frameless window to flood the rear kitchen-diner zone with copious amounts of natural light. An exposed two-storey stone wall adds interest to the minimalist interiors, while a substantial patio space gives the occupants the option to entertain guests outdoors.