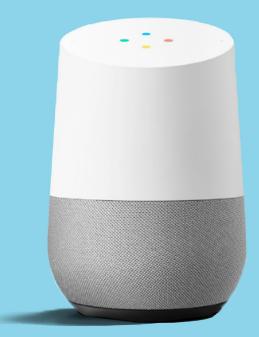

## Google Home

### Voice control for the entire home.

- Vivint Smart Home integration
  Get hands-free control of your locks, lights, thermostat and security.
- High-quality sound
  Google Home's high
  excursion speaker
  delivers crystal-clear
  highs and rich bass.

**2** 

Far field voice recognition Speak and Google Assistant hears your every command, even across a noisy room.

Fast information
Get real-time answers
about the weather, traffic,
finance, local businesses
and more.