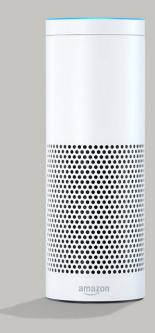

# amazon echo

### Speak and your home listens.

- Complete smart home
- Room-filling audio

vivint.SmartHome