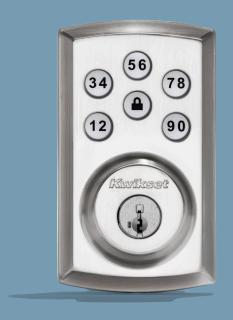

## kwikset smart lock

### Convenient keyless control.

- Get mobile notifications whenever your door is unlocked.
  - Easy to engage
    Lock your door quickly
    with just a touch, no key
    required.
- Remote control
  Unlock vacant units from
  anywhere to let staff in
  and eliminate lockouts.
- Custom access codes
  Create unique access
  codes to always know
  who's coming and going.