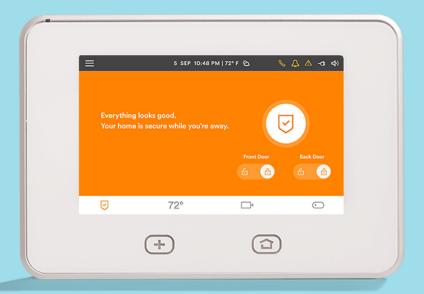

# vivint skycontrol<sup>™</sup> panel

# Total home control. One convenient place

#### Complete control

Quickly control lights, security, locks, and cameras, all from one location.

#### HD touchscreen

Easy control and camero views with the crisp, 7" display.

#### Norry-free connection

Stay connected with each unit through cellular radio communication and backup battery.

#### Single connected system

Seamlessly integrates all your smart home products into a single, intuitive system.