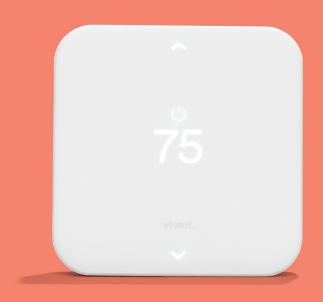

# vivint êlement thermostat

### Control never felt so good.

- Residents live and Sky automatically adjusts the temperature based on their habits.
- Custom notifications
  Get mobile alerts when
  Element automatically
  changes the temperature.
- Minimal design
  Designed to blend with the home's interior.
- Energy efficiency
  Remotely control
  temperatures and save
  energy with the Vivint
  Smart Home™ app.