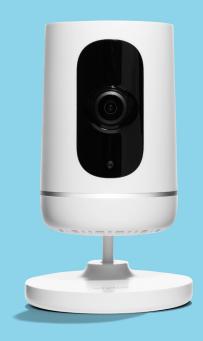

# vivint ping camera

### Talk with just a touch.

One-touch call-out

Anyone at home can quickly reach you using the one-touch call-out button.

Check in

"Ping in" to see and speak with family from anywhere on your mobile device.

Smart Clips

Relive significant moments with automatically recorded 30-second video clips.

■ HD Video

Enjoy crystal clear video with the HD wide-angle lens