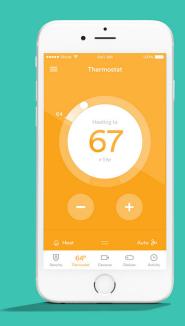

# vivint smart home™ app

### Your entire smart home. Just one app.

- Control your home with the highest rated smart home app for iOS and Android.
- Stream live video and watch recorded clips from your smart home's cameras.
- Save money
  Cut back on energy
  bills with efficiency
  recommendations from Sky.
- Complete control
  Control your entire smart
  home from one intuitive
  mobile app.